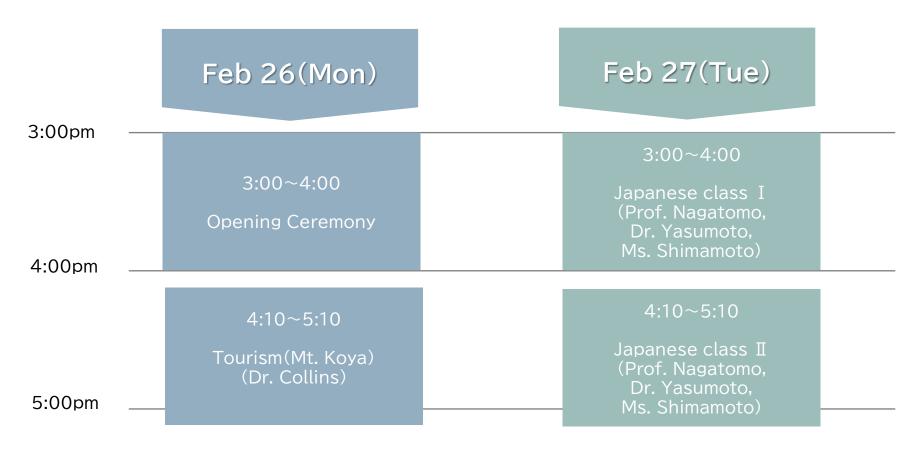

## DATES

February 26 (Mon) & February 27 (Tue), 2024 3:00 pm - 5:10 pm (JST)

# Program schedule

\*The program might be subject to change.

If you have any questions or concerns, please do not hesitate to contact us.

Looking forward to welcoming you virtually to Wakayama University!