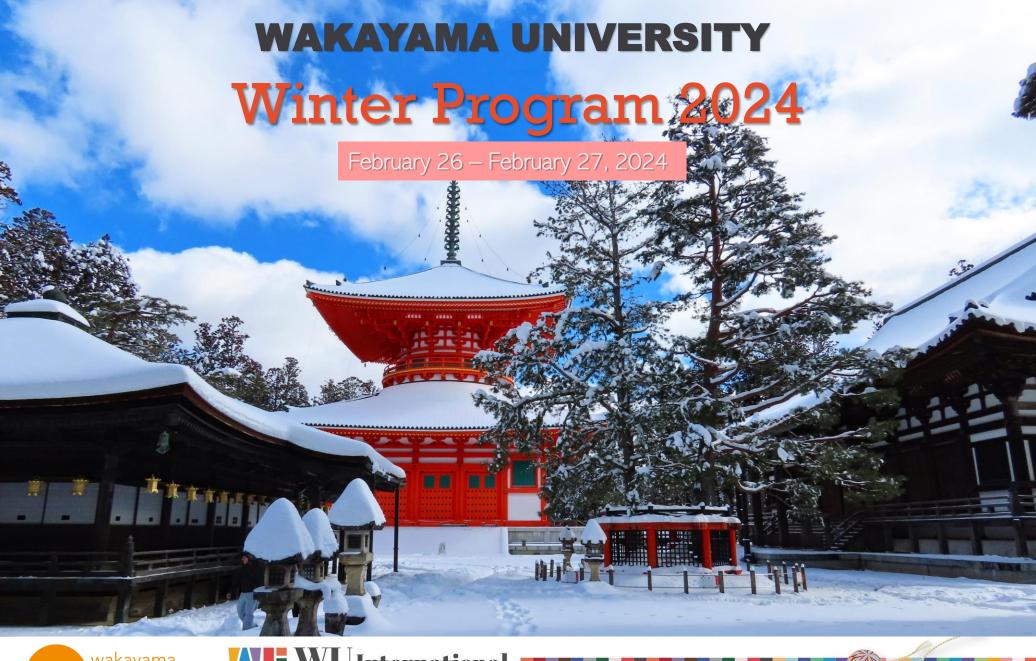

Would you like to experience Japanese classes or Japanese tourism class about Mt. Koya?

Wakayama University is offering an online Winter Program to students from our partner universities this winter. This communicative course is designed for learners who want to study Japanese and join Wakayama University summer program (in-person) and/or exchange program in the future.

## DATES

February 26 (Mon) & February 27 (Tue), 2024 3:00 pm - 5:10 pm (JST)